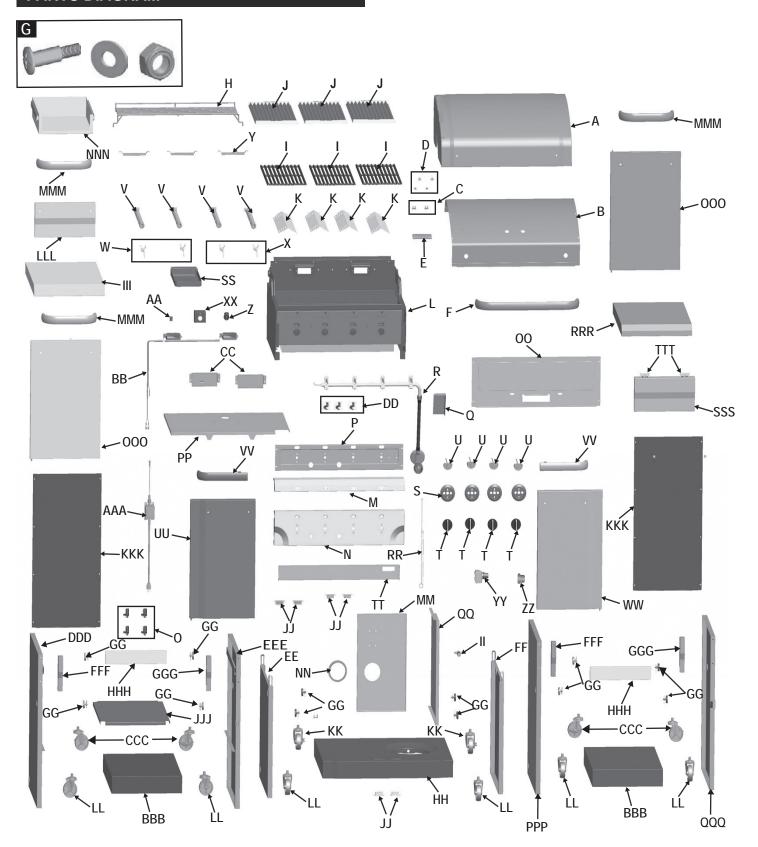

| 1   | LEFT SIDE PANEL, F/ RIGHT CABINET     |
| QQQ | 1   | RIGHT SIDE PANEL, F/ RIGHT<br>CABINET |
| RRR | 1   | TOP SHELF, F/ RIGHT CABINET           |
| SSS | 1   | SWING DRAWER, F/ RIGHT CABINET        |
| TTT | 2   | HINGE, F/ SWING DRAWER                |

#### **NOT Pictured**

| Key | Qty | Description              |  |
|-----|-----|--------------------------|--|
|     | 1   | CASTER PIN               |  |
|     | 1   | HARDWARE PACK            |  |
|     | 1   | ASSEMBLY MANUAL, ENGLISH |  |
|     | 1   | ASSEMBLY MANUAL, SPANISH |  |
|     | 1   | CLEANING TOOL            |  |

NOTE: Some grill parts shown in the assembly steps may differ slightly in appearance from those on your particular grill model. However, the method of assembly remains the same.

#### **PARTS DIAGRAM**



#### **ASSEMBLY OF LEFT CART**

1

Place bottom shelf upside down. Insert Bent U Pin into the caster mounting plate to lock it in place, shown **A**. Spin the caster clockwise into the threads on the bottom shelf until secure. Remove the Bent U Pin and repeat for remaining casters. Make sure the two locking casters are secured at the rear and the non-locking casters are secured at the front. After all 4 casters are secure remove the Bent U Pin and save for future maintenance.



2

Attach drawer front bracket-L to left side panel using two #10-24x3/8" screws, 5mm lock washers per panel. Only drawer front bracket-L shown for assmebly, install drawer front bracket-R in the same way.

IMPORTANT: Drawer front bracket-L with hole underneath must be on left side panel.



Attach left side pane